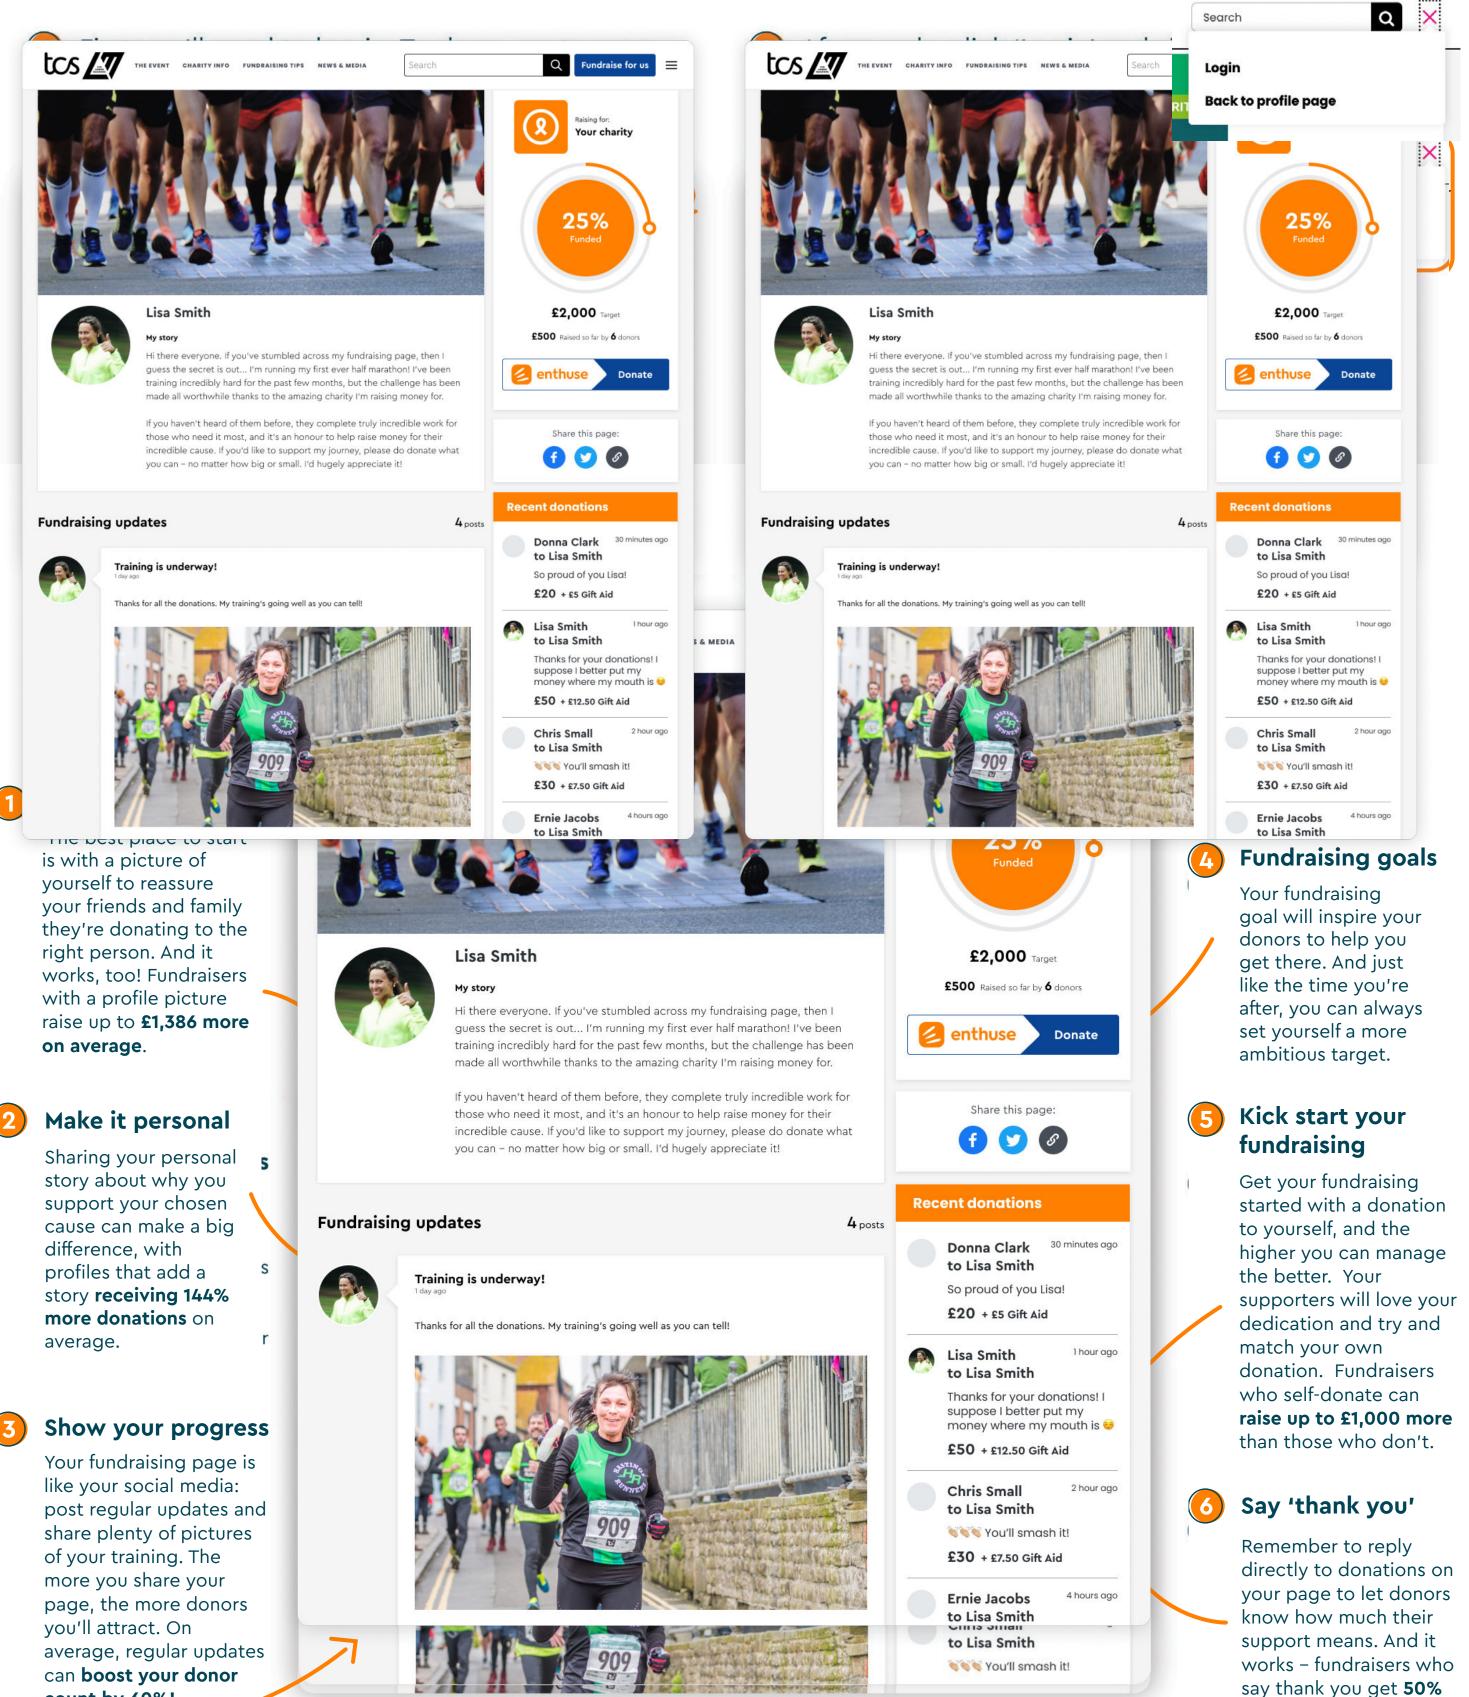

Official online fundraising partner

## **Top Tips for Fundraising Success**

As the official online fundraising partner, Enthuse is the only platform integrated directly into the Official TCS London Marathon app, making it the easiest way to collect donations on the day. And with Strava and social media integrations, social sharing is straightforward for your fundraisers. Enthuse is also integrated into the registration process and automatically creates fundraising pages for your participants, making fundraising simple and impactful from the very start.

## Logging in to your fundraising page:



can boost your donor count by 60%!